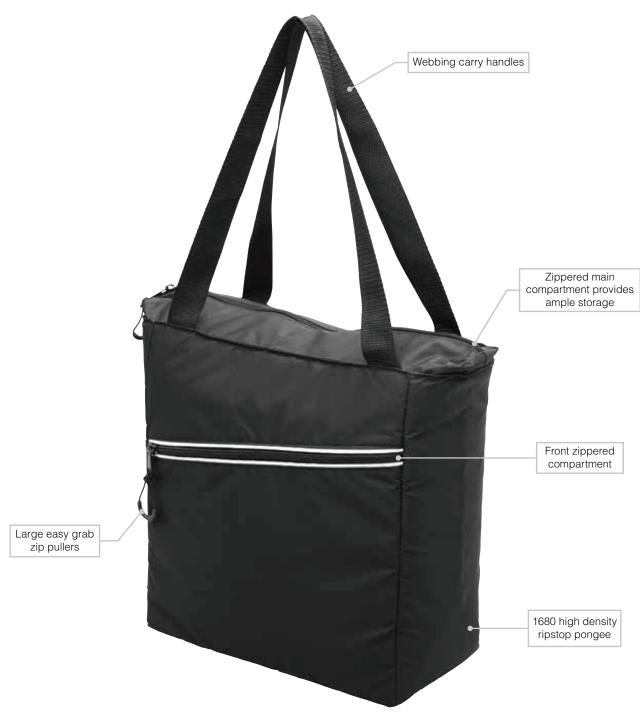

## **Toronto Tote Cooler**

Specifications:

MATERIAL: 1680 high density ripstop pongee

> SIZE: 30cm W x 33cm H x 16mm D

CAPACITY: 15.8 Litres

**DECORATION TYPES:** Embroidery, Supacolour, Supasub, Supaetch, Supaflex

• Zippered main compartment provides ample storage

• Front zippered compartment • Large easy grab zip pullers • Webbing carry handles

PACKAGING: Bulk packed with 25pcs in a large polybag

CARTON QUANTITY: 25 units